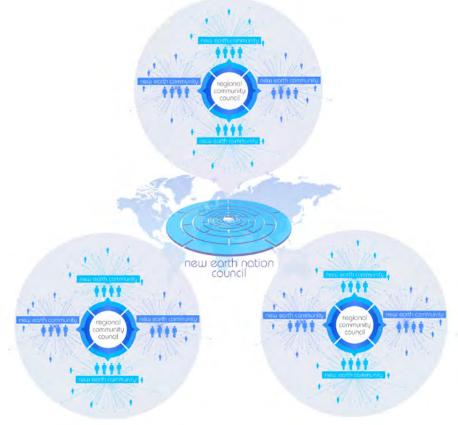

## new earth nation

Founded in recognition of the primacy of consciousness, the unity of all life and the undeniability of the individual sovereign condition, New Earth Nation it is the open invitation to all nations of the world and to each member of the human family to unite, through a covenant of fellowship, and deliberate, determine and act toward the conscious revivification of our planet and species. The mutual commitments of members of New Earth Nation are simple:

# ether - governance

Decision-making processes that support this unfoldment through all arenas of life, are vitally important at this time.

The true spirit of this governance principle is realigned and resurrected in NewEarth, through the destiny-science of NewEarth Stewardship - a medium for the progressive, self-determined, collective evolution of humankind and the actuation of our maximum potential.

Proceeding from the foundation of New Earth Nation – recognising the primacy of consciousness, the unity of all life, and the undeniability of the individual sovereign condition, NewEarth Stewardship is not concerned with personal protection, security and defence; it is concerned with consciousness in action.

The framework for NewEarth Stewardship is something which the people of New Earth Nation must themselves evolve – the e-governance platform mandated by the NewEarth Treaty offers the means by which the notions of stewardship may be explored and ultimately manifested.