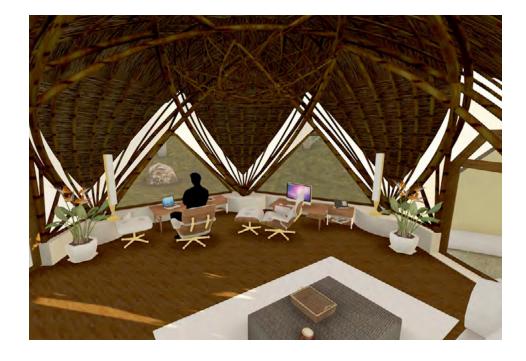

# ether

Architecture directly influences one's state of mind and level of awareness. The spaces we inhabit affect our emotions, biology, health, and how we express and interact with one another.

Natural design is the application of design principles to the creation of man-made spaces that honor the natural order, thereby enhancing rather than diminishing one's level of harmony with the natural world. By honoring this natural order throughout its design philosophy, NewEarth supports the manifestation of consciousness-enhancing structures and developments that align with the design of the human form, thereby encouraging cellular re-growth and returning the human body to its natural, vibrant state.

For 3.6 billion years natural life on earth has evolved highly coherent, self-organizing, biological systems that thrive in perfect harmony and equilibrium. These biological systems generate living energy and fractal magnetic fields that are the very essence of life itself. With respect to architecture, biomimicry is the art of mimicking the beauty and efficiency of these biological systems in architectural practice, in such a way as to enhance the flow of living energy within our living environments.

NewEarth Bio-architecture generates living energy and fractal magnetic fields using these same biomimicry techniques. The designs of each structure and layout of each development necessarily conform to the same organizing principles that are used by the natural world at the atomic, cellular, molecular and quantum levels to create all living things.