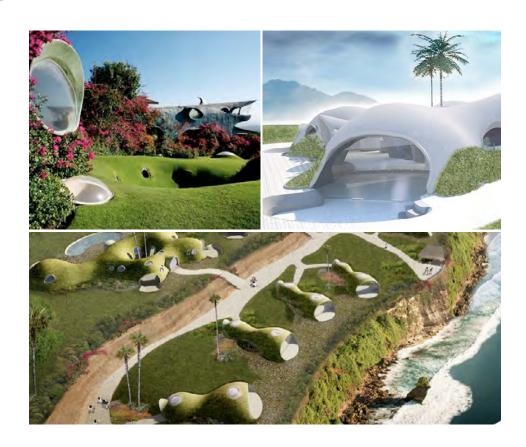

For 3.6 billion years natural life on earth has evolved highly coherent, self-organizing, biological systems that thrive in perfect harmony and equilibrium. These biological systems generate living energy and fractal magnetic fields that are the very essence of life itself. With respect to architecture, biomimicry is the art of mimicking the beauty and efficiency of these biological systems in architectural practice, in such a way as to enhance the flow of living energy within our living environments.

NewEarth Bio-architecture generates living energy and fractal magnetic fields using these same biomimicry techniques. The designs of each structure and layout of each development necessarily conform to the same organizing principles that are used by the natural world at the atomic, cellular, molecular and quantum levels to create all living things.

# ether - natural design - ecology

Through focussed attention and intention, it becomes possible to create a scenario whereby manmade spaces not only respect but also enhance the diversity of natural interactions in their environments.