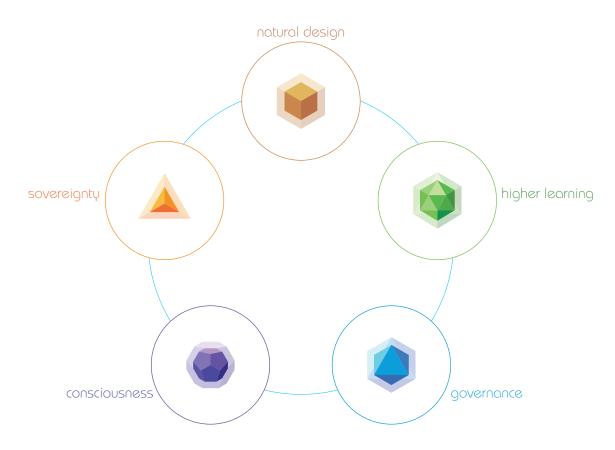

The blueprint is founded on the knowledge that the entire universe is a singular living organism whose infinite fractal components employ the same organizing principle.

The platonic solids are the organizing principles which provide stability to all of creation, and correspond directly to the five known elements.

The various aspects of human activity and focus naturally orient toward a specific element or elements. Each level of this fractal blueprint proceeds from these same insights, creating a consciousness-oriented template covering each of the fundamental components essential to empowering a conscious humanity to reclaim its sovereign birthright.