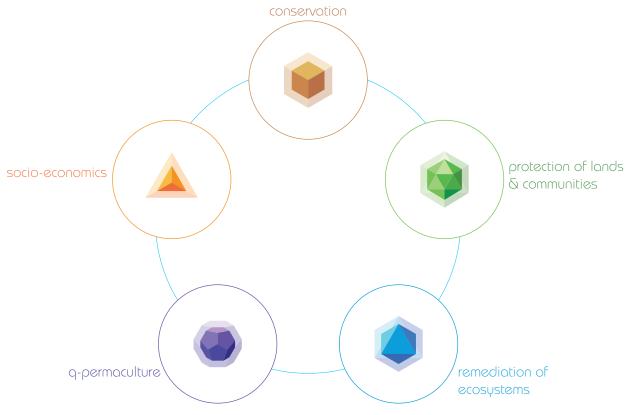

## summary

water

beyond this generic blueprint, specific blueprints include:

NewEarth Communities: Pioneering social experiments serving as nationwide exemplars for sustainable and conscious communities.

NewEarth Institutes: International centers of excellence and innovation in consciousness, healing, wellness and advanced sciences.

NewEarth Retreats: Where students, visitors and visionary patrons experience the world's most advanced educational, technological, rejuvenating and healing facilities in naturally flourishing biospheres.

NewEarth Havens: Highly creative combustion hubs of short to mid-term visitors and timeshare residents alike, creating grass roots outreach and serving as stepping stones to fullspectrum NewEarth Communities.

Underpinning the practical implementation of these blueprints are New Earth Nation and the NewEarth Exchange.

NewEarth offers what is arguably the most well-researched, defined and deliverable full spectrum socio-economic, socio-political and environmentally restorative blueprint ever presented. It is the culmination of almost fifteen years of endeavor by its founders. It is an evolutionary platform in which humanity may engage in globally showcasing a collective vision for a sustainable world.