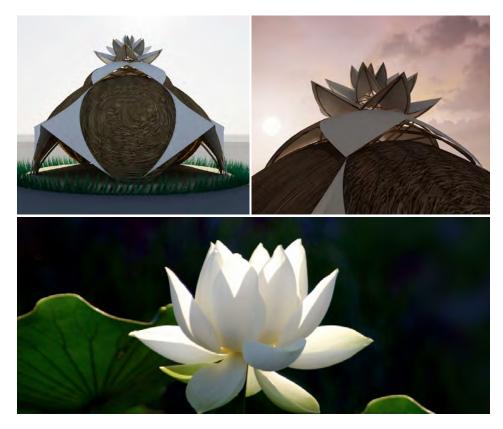

For 3.6 billion years natural life on earth has evolved highly coherent, self-organizing, biological systems that thrive in perfect harmony and equilibrium. These biological systems generate living energy and fractal magnetic fields that are the very essence of life itself. With respect to architecture, biomimicry is the art of mimicking the beauty and efficiency of these biological systems in architectural practice, in such a way as to enhance the flow of living energy within our living environments.

NewEarth Bio-architecture generates living energy and fractal magnetic fields using these same biomimicry techniques. The designs of each structure and layout of each development necessarily conform to the same organizing principles that are used by the natural world at the atomic, cellular, molecular and quantum levels to create all living things.

Nature, on the other hand, creates reality and form using a well-defined set of natural shapes, ratios and proportions to generate fractal magnetic fields that accumulate living energy.

By consciously employing these same shapes, ratios and proportions in the design of buildings and spaces, the same fractal magnetic fields are generated. Buildings and spaces designed accordingly become biological capacitors, dispersing their accumulated energy to enhance the awareness, health and state of being of all who use them. In this way, architecture enhances life rather than degrade it.