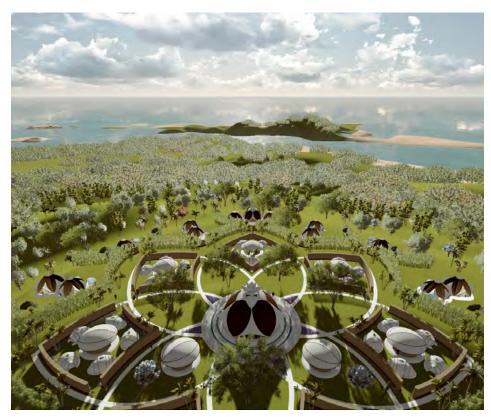

# ether

Architecture directly influences one's state of mind and level of awareness. The spaces we inhabit affect our emotions, biology, health, and how we express and interact with one another.

Natural design is the application of design principles to the creation of man-made spaces that honor the natural order, thereby enhancing rather than diminishing one's level of harmony with the natural world. By honoring this natural order throughout its design philosophy, NewEarth supports the manifestation of consciousness-enhancing structures and developments that align with the design of the human form, thereby encouraging cellular re-growth and returning the human body to its natural, vibrant state.

For 3.6 billion years natural life on earth has evolved highly coherent, self-organizing, biological systems that thrive in perfect harmony and equilibrium. These biological systems generate living energy and fractal magnetic fields that are the very essence of life itself. With respect to architecture, biomimicry is the art of mimicking the beauty and efficiency of these biological systems in architectural practice, in such a way as to enhance the flow of living energy within our living environments.

NewEarth Bio-architecture generates living energy and fractal magnetic fields using these same biomimicry techniques. The designs of each structure and layout of each development necessarily conform to the same organizing principles that are used by the natural world at the atomic, cellular, molecular and quantum levels to create all living things.