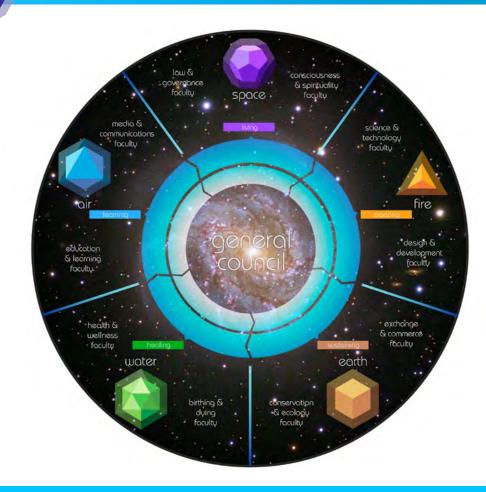

The blueprint is founded on the knowledge that the entire universe is a singular living organism whose infinite fractal components employ the same organizing principle.

The platonic solids are the organizing principles which provide stability to all of creation, and correspond directly to the five known elements.

The various aspects of human activity and focus naturally orient toward a specific element or elements. Each level of this fractal blueprint proceeds from these same insights, creating a consciousness-oriented template covering each of the fundamental components essential to empowering a conscious humanity to reclaim its sovereign birthright.