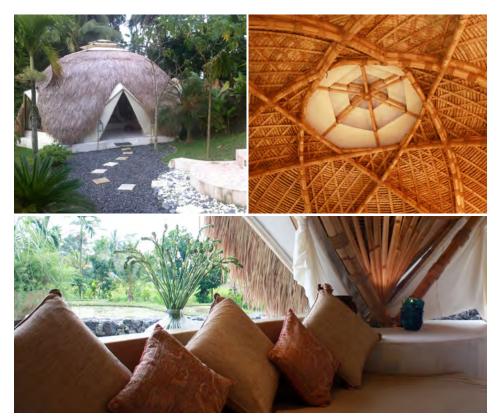

# ether

Architecture directly influences one's state of mind and level of awareness. The spaces we inhabit affect our emotions, biology, health, and how we express and interact with one another.

Natural design is the application of design principles to the creation of man-made spaces that honor the natural order, thereby enhancing rather than diminishing one's level of harmony with the natural world. By honoring this natural order throughout its design philosophy, NewEarth supports the manifestation of consciousness-enhancing structures and developments that align with the design of the human form, thereby encouraging cellular re-growth and returning the human body to its natural, vibrant state.

For 3.6 billion years natural life on earth has evolved highly coherent, self-organizing, biological systems that thrive in perfect harmony and equilibrium. These biological systems generate living energy and fractal magnetic fields that are the very essence of life itself. With respect to architecture, biomimicry is the art of mimicking the beauty and efficiency of these biological systems in architectural practice, in such a way as to enhance the flow of living energy within our living environments.

NewEarth Bio-architecture generates living energy and fractal magnetic fields using these same biomimicry techniques. The designs of each structure and layout of each development necessarily conform to the same organizing principles that are used by the natural world at the atomic, cellular, molecular and quantum levels to create all living things.