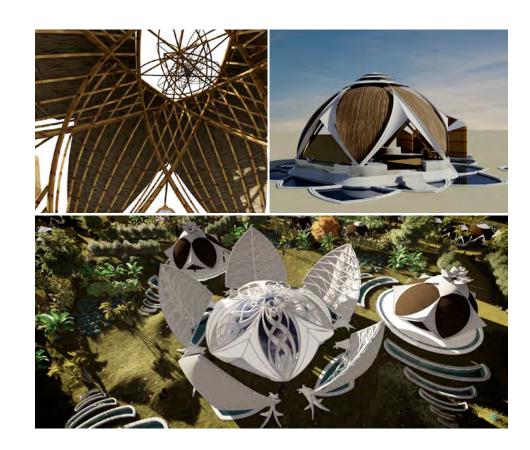

# ether

Architecture directly influences one's state of mind and level of awareness. The spaces we inhabit affect our emotions, biology, health, and how we express and interact with one another.

Natural design is the application of design principles to the creation of man-made spaces that honor the natural order, thereby enhancing rather than diminishing one's level of harmony with the natural world. By honoring this natural order throughout its design philosophy, NewEarth supports the manifestation of consciousness-enhancing structures and developments that align with the design of the human form, thereby encouraging cellular re-growth and returning the human body to its natural, vibrant state.

For 3.6 billion years natural life on earth has evolved highly coherent, self-organizing, biological systems that thrive in perfect harmony and equilibrium. These biological systems generate living energy and fractal magnetic fields that are the very essence of life itself. With respect to architecture, biomimicry is the art of mimicking the beauty and efficiency of these biological systems in architectural practice, in such a way as to enhance the flow of living energy within our living environments.

NewEarth Bio-architecture generates living energy and fractal magnetic fields using these same biomimicry techniques. The designs of each structure and layout of each development necessarily conform to the same organizing principles that are used by the natural world at the atomic, cellular, molecular and quantum levels to create all living things.

NewEarth Bio-architecture supports the inclusion of natural fractal materials owing to their inherent superiority over non-fractal, man-made materials resulting from the way in which they permit energetic fields to breathe through them. Internally non-fractal man-made materials do not.

Nature, on the other hand, creates reality and form using a well-defined set of natural shapes, ratios and proportions to generate fractal magnetic fields that accumulate living energy.

By consciously employing these same shapes, ratios and proportions in the design of buildings and spaces, the same fractal magnetic fields are generated. Buildings and spaces designed accordingly become biological capacitors, dispersing their accumulated energy to enhance the awareness, health and state of being of all who use them. In this way, architecture enhances life rather than degrade it.

Nature uses different shapes and proportions, depending upon the purpose a particular creation is intended to fulfil. Thus, our buildings and spaces also use these same principles to create specific energetics within those spaces. A design that is intended to support natural healing will necessarily vary from one that supports meditative practice or the ability to learn and expand.