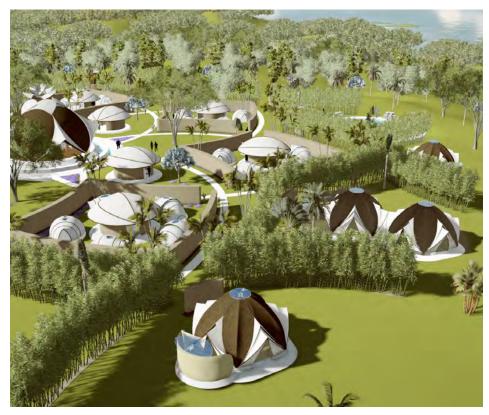

# ether

Architecture directly influences one's state of mind and level of awareness. The spaces we inhabit affect our emotions, biology, health, and how we express and interact with one another.

Natural design is the application of design principles to the creation of man-made spaces that honor the natural order, thereby enhancing rather than diminishing one's level of harmony with the natural world. By honoring this natural order throughout its design philosophy, NewEarth supports the manifestation of consciousness-enhancing structures and developments that align with the design of the human form, thereby encouraging cellular re-growth and returning the human body to its natural, vibrant state.

All components and infrastructures are integrated into self-sufficient systems designed to complement the surrounding natural environment. These components mimic a natural ecosystem in their own right, yet function as an integral part of the wider local eco-system.

For 3.6 billion years natural life on earth has evolved highly coherent, self-organizing, biological systems that thrive in perfect harmony and equilibrium. These biological systems generate living energy and fractal magnetic fields that are the very essence of life itself. With respect to architecture, biomimicry is the art of mimicking the beauty and efficiency of these biological systems in architectural practice, in such a way as to enhance the flow of living energy within our living environments.

NewEarth Bio-architecture generates living energy and fractal magnetic fields using these same biomimicry techniques. The designs of each structure and layout of each development necessarily conform to the same organizing principles that are used by the natural world at the atomic, cellular, molecular and quantum levels to create all living things.