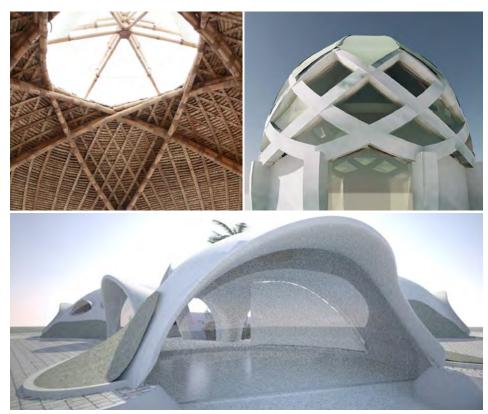

For 3.6 billion years natural life on earth has evolved highly coherent, self-organizing, biological systems that thrive in perfect harmony and equilibrium. These biological systems generate living energy and fractal magnetic fields that are the very essence of life itself. With respect to architecture, biomimicry is the art of mimicking the beauty and efficiency of these biological systems in architectural practice, in such a way as to enhance the flow of living energy within our living environments.

NewEarth Bio-architecture generates living energy and fractal magnetic fields using these same biomimicry techniques. The designs of each structure and layout of each development necessarily conform to the same organizing principles that are used by the natural world at the atomic, cellular, molecular and quantum levels to create all living things.

Nature, on the other hand, creates reality and form using a well-defined set of natural shapes, ratios and proportions to generate fractal magnetic fields that accumulate living energy.

By consciously employing these same shapes, ratios and proportions in the design of buildings and spaces, the same fractal magnetic fields are generated. Buildings and spaces designed accordingly become biological capacitors, dispersing their accumulated energy to enhance the awareness, health and state of being of all who use them. In this way, architecture enhances life rather than degrade it.