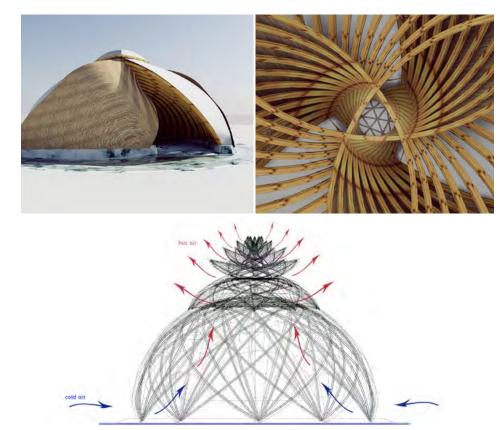

For 3.6 billion years natural life on earth has evolved highly coherent, self-organizing, biological systems that thrive in perfect harmony and equilibrium. These biological systems generate living energy and fractal magnetic fields that are the very essence of life itself. With respect to architecture, biomimicry is the art of mimicking the beauty and efficiency of these biological systems in architectural practice, in such a way as to enhance the flow of living energy within our living environments.

NewEarth Bio-architecture generates living energy and fractal magnetic fields using these same biomimicry techniques. The designs of each structure and layout of each development necessarily conform to the same organizing principles that are used by the natural world at the atomic, cellular, molecular and quantum levels to create all living things.

NewEarth Bio-architecture supports the inclusion of natural fractal materials owing to their inherent superiority over non-fractal, man-made materials resulting from the way in which they permit energetic fields to breathe through them. Internally non-fractal man-made materials do not.